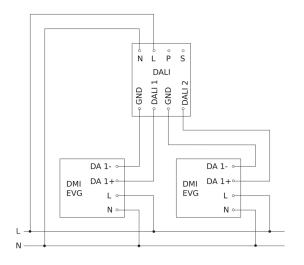

| Cable               |
| Product category                | Presence detector   |

#### **Accessories**

| EAN 4007841 592806 | User remote control RC5                  |
|--------------------|------------------------------------------|
| EAN 4007841 003036 | Control PRO guard cage                   |
| EAN 4007841 000363 | Surface-mounted adapter Control Pro IP54 |
| EAN 4007841 009151 | Remote control Smart Remote              |
| EAN 4007841 559410 | Service remote control RC8               |

#### Presence detector - Professional Line

## IR Quattro HD 24m

DALI-2 APC - concealed EAN 4007841 002756 Article number 002756



#### **Detection Zone**



Possible mounting height: 2,50 m - 10,00 m

Orange: presence Black: tangential

#### **Dimension Drawing**



## Master circuit diagram



## Master/master interconnection circuit diagram