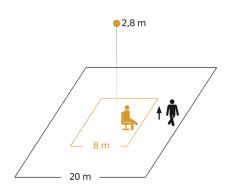

#### **Detection Zone**

Possible mounting height: 2,50 m - 10,00 m

Orange: presence Black: tangential