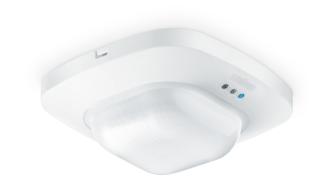

## IR Quattro HD 24m

DALI-2 APC - concealed EAN 4007841 002756 Article number 002756

4800 zones

max. 2000 W

IP20

ideal 2.5 - 10 m

manufacturer's warranty steinel-professional.de/ garantie

infrared sensor

### **Function description**

Detection no finer! Infrared presence detector Presence Control PRO IR Quattro HD DALI-2 Application Controller for indoors, ideal for medium to large-size offices, conference and meeting rooms, classrooms and lecture theatres, sports halls and warehouses, installation height up to 10 m, with digital DALI-2 Application Controller interface for controlling 2 lighting channels, 4800 switching zones for the ultimate in detection quality, presence detection over a true 64 m2, square detection zone, mechanically scalable.

# IR Quattro HD 24m

DALI-2 APC - concealed EAN 4007841 002756 Article number 002756

## IR Quattro HD 24m

DALI-2 APC - concealed EAN 4007841 002756 Article number 002756