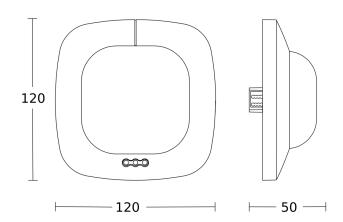

#### **Dimension Drawing**

#### **Technical specifications**

| 70 x 120 x 120 mm                                                                                                                                                                                                                            |
|----------------------------------------------------------------------------------------------------------------------------------------------------------------------------------------------------------------------------------------------|
| 5 years                                                                                                                                                                                                                                      |
| Remote control, DIP switches,<br>Potentiometers, Smart Remote                                                                                                                                                                                |
| No                                                                                                                                                                                                                                           |
| DALI-2 APC - concealed                                                                                                                                                                                                                       |
| 4007841002756                                                                                                                                                                                                                                |
| Presence detector                                                                                                                                                                                                                            |
| Indoors                                                                                                                                                                                                                                      |
| classroom, lecture hall, open-plan office, high-bay warehouse, production facilities, conference room / meeting room, duty room, recreation room, changing room, sports hall, reception / lobby, multistorey / underground car park, Indoors |
| white                                                                                                                                                                                                                                        |
| 9010                                                                                                                                                                                                                                         |
|                                                                                                                                                                                                                                              |