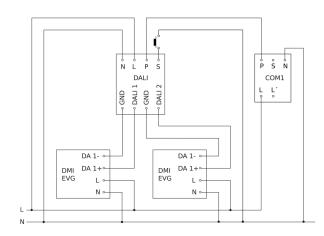

| Presence detector   |

#### **Accessories**

| EAN 4007841 592806 | User remote control RC5                  |
|--------------------|------------------------------------------|
| EAN 4007841 003036 | Control PRO guard cage                   |
| EAN 4007841 000363 | Surface-mounted adapter Control Pro IP54 |
| EAN 4007841 009151 | Remote control Smart Remote              |
| EAN 4007841 559410 | Service remote control RC8               |

#### Presence detector - Professional Line

## IR Quattro HD 24m

DALI-2 APC - concealed EAN 4007841 002756 Article number 002756



#### **Detection Zone**



Possible mounting height: 2,50 m - 10,00 m

Orange: presence Black: tangential

#### **Dimension Drawing**



## Master circuit diagram



## Master/master interconnection circuit diagram